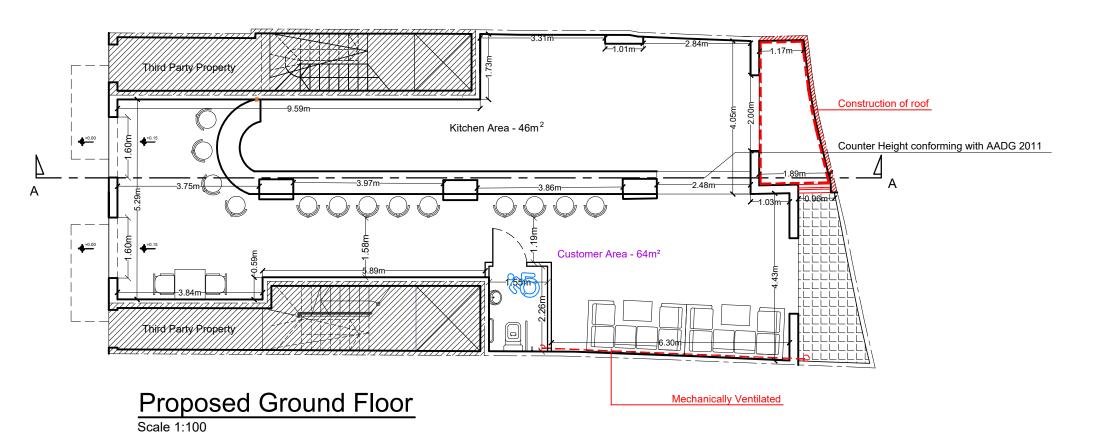

### PROJECT:

Proposal includes the connection between 2 adjacent class 4D shops approved by: PA/4928/20 and PA/8063/20. Proposal also consists of an extension to the kitchen area.